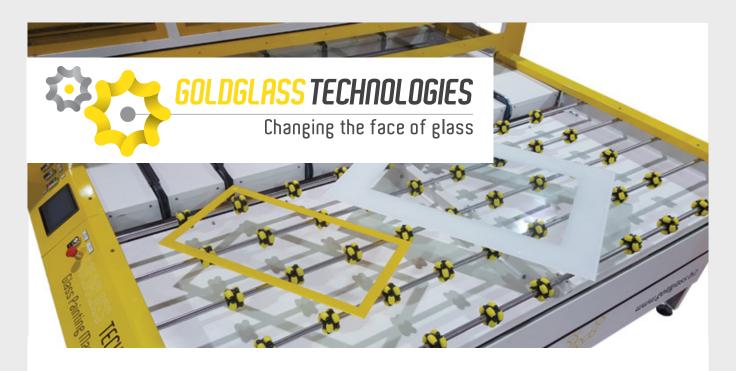

## Frame Coating by Goldglass CHANGING THE WORLD OF GLASS

Goldglass Technologies is proud to introduce the latest in frame coating technology.

This revolutionary add-on is available with our state-of-the-art MRC 2350-CI and MRC 2850-M glass painting machines.

## Glass frame coating has neuer been easier or more efficient:

- Numerous operations, one machine: The frame coating feature is integrated into the Goldglass glass painting machines you know and love, saving you valuable floor space.
- Fully automatic: Sensors detect glass edges and corners, guaranteeing a fully automated spray coating process and no wasted paint.
- Cost-effective: Reduced paint consumptions and consistent paint flow means more frames coated per paint liter.