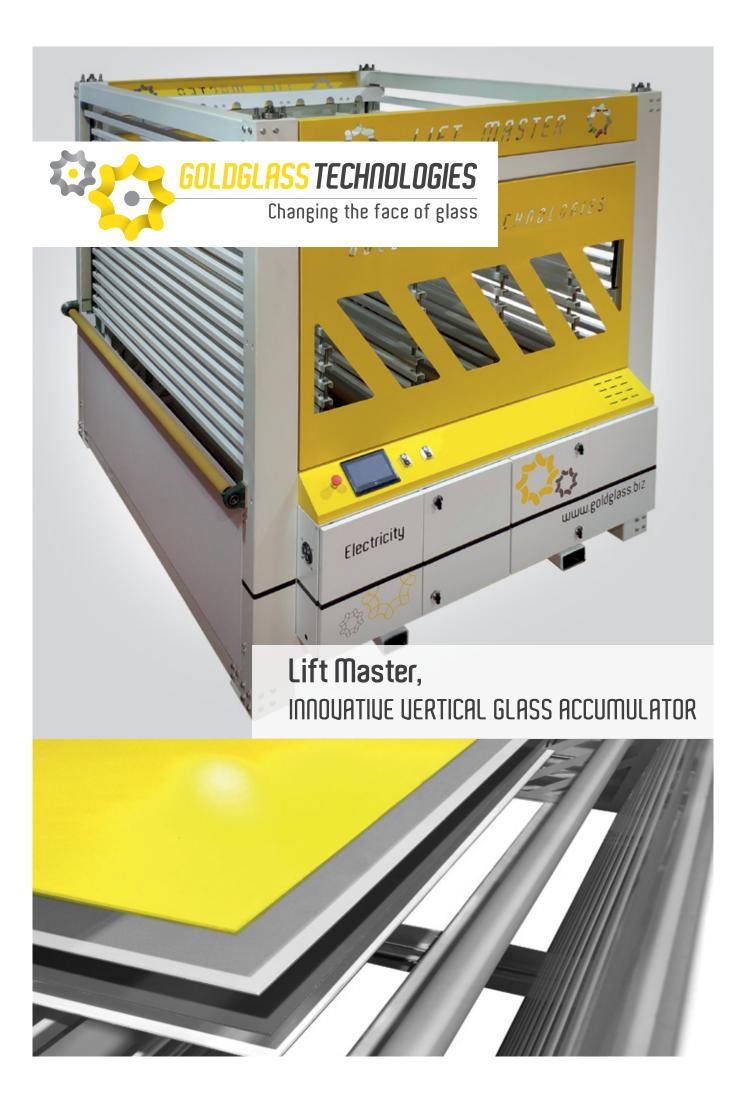

## Lift Master

Introducing Lift Master, our innovative vertical glass accumulator and the latest addition to the Goldglass family.

Lift Master works with all Goldglass machines, as well as any traditional horizontal conveyor machinery in all industries, thanks to its built-in I/O-ready sockets. This modular addition can be placed before the painting machine, between it and the drier, or in any other constellation. Our clever software prioritizes glass accumulation and feeding, creating a flawless and uninterrupted process.

Its compact design allows Lift Master to be moved around and connected to different machines. Use it as a feeder, storage station or accumulator. Simply plug and go – Lift Master is fully automatic, reducing human intervention and creating a steadier workflow. Lift Master is exceptionally sturdy, and can accumulate up to 16 sheets of glass at a total weight of up to 2 tons. It is designed to improve industrial lines and standalone machines by controlling item movement, thereby avoiding bottlenecks and increasing production.